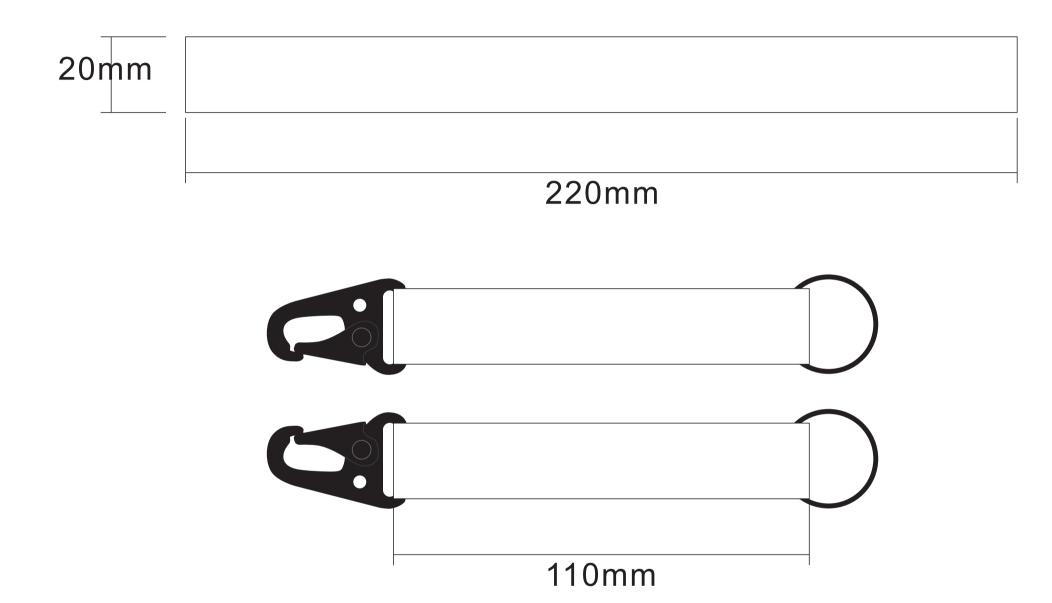

### **Product Colour**

White

**Strap Clip Keyring** 110 mm \* 20 mm **Branding Method: Full Color Print** 